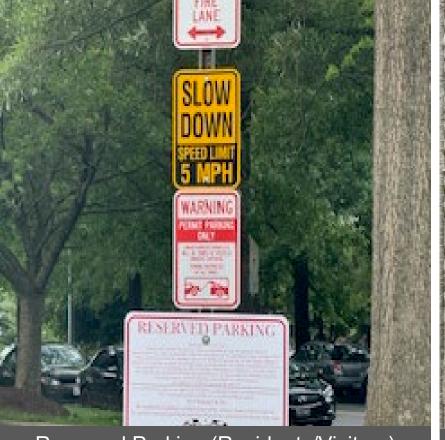

- Community Safety & Security/Updated and New Association Policies:
  - Updated and adopted the WPHOA Parking & Towing Policy, including permit parking for residents and overnight visitors.
  - Updated and adopted the WPHOA Assessment Collections Policy & Procedures.
  - Adopted a Due Process and Fines Policy Resolution to supplement the WPHOA Governing Documents to effectively enforce the covenants, conditions, and restrictions of the WPHOA, maintain uniform neighborhood appearance, and protect the property values in the WPHOA community.
- Community Safety & Security/Signage and Parking Permits/Policy: Purchased and installed "Parking by Permit Only" signage for the community and issued parking permits to residents whose vehicles will be parked in the common area parking lots. (NOTE: Residents who reside in units with garages/driveways were not required to register for parking permits if they always park in the unit's garages/driveways.)
- **Community Social Events:** On October 31, another successful and well-attended Halloween community event for WPHOA residents was held. Residents from neighboring communities also participated.

### Community Social Events & Activities

Common Areas Assets Maintenance, Repairs & Replacements

Reserved Parking (Residents/Visitors)

Permit Parking Only Signage

Parking Violation/Tow Warnings

New Community Parking Signs & Permits