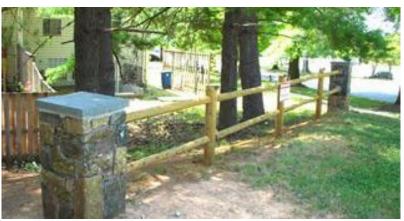

# Waterford Place HOA Activity Report 2024

- Common Areas Tree Care: Conducted walkthrough with arborists for a health assessment of Common Area trees to schedule recommended tree care, including removals and pruning. (December 2024-January 2025).
- Community Safety & Security/Targeted Common Area Grounds Maintenance: Scheduled the removal of the timbers in the tree well on the southside island and filled the remaining octagon hole with dirt, covered with sod (September). Scheduled the removal of overgrown weeds, vines, and tree branches in the common areas behind the row of townhomes (units #20248-#20262) (December/January). Installed updated landscaping at the community's front entrance (in front of the entrance monument) (November).
- Delayed Maintenance Addressed: Selected Gutierrez Construction, Inc. to complete the repairs to the community asphalt path, concrete patio, and stacked stone entrance monuments and split-rail fences/monuments. (May/June 2024).
- Community Legal Services: Retained the legal services of Nagle & Zaller, P.C., Attorneys at Law, to provide general legal counsel and delinquent assessment collections services for WPHOA. Nagle & Zaller, P.C. specializes in providing comprehensive legal services to community associations and is also a Maryland Licensed Collection Agency. (August 2024).