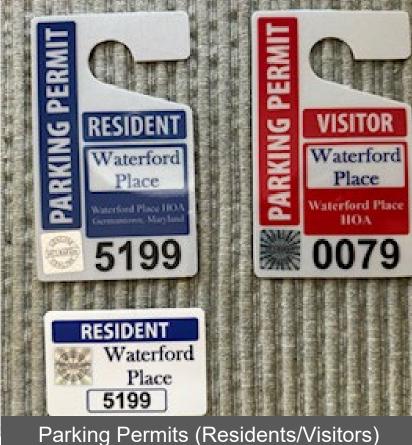

- Community Safety & Security/Updated and New Association Policies:
  - Updated and adopted the WPHOA Parking & Towing Policy, including permit parking for residents and overnight visitors.
  - Updated and adopted the WPHOA Assessment Collections Policy & Procedures.
  - Adopted a Due Process and Fines Policy Resolution to supplement the WPHOA Governing Documents to effectively enforce the covenants, conditions, and restrictions of the WPHOA, maintain uniform neighborhood appearance, and protect the property values in the WPHOA community.
- Community Safety & Security/Signage and Parking Permits/Policy: Purchased and installed "Parking by Permit Only" signage for the community and issued parking permits to residents whose vehicles will be parked in the common area parking lots. (NOTE: Residents who reside in units with garages/driveways were not required to register for parking permits if they always park in the unit's garages/driveways.)
- **Community Social Events:** On October 31, another successful and well-attended Halloween community event for WPHOA residents was held. Residents from neighboring communities also participated.

### Community Social Events & Activities

Common Areas Assets Maintenance, Repairs & Replacements

Reserved Parking (Residents/Visitors)

Permit Parking Only Signage

Parking Violation/Tow Warnings

New Community Parking Signs & Permits