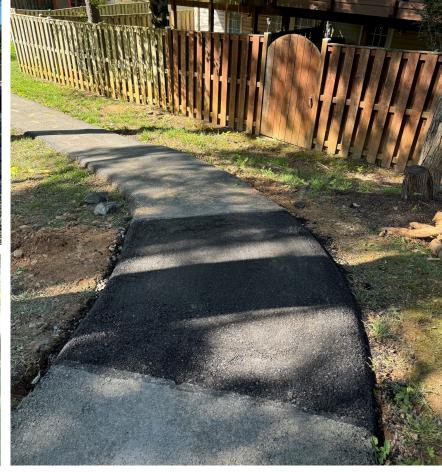

# Waterford Place HOA Activity Report 2024

- Common Areas Tree Care: Conducted walkthrough with arborists for a health assessment of Common Area trees to schedule recommended tree care, including removals and pruning. (December 2024-January 2025).
- Community Safety & Security/Targeted Common Area Grounds Maintenance: Scheduled the removal of the timbers in the tree well on the southside island and filled the remaining octagon hole with dirt, covered with sod (September). Scheduled the removal of overgrown weeds, vines, and tree branches in the common areas behind the row of townhomes (units #20248-#20262) (December/January). Installed updated landscaping at the community's front entrance (in front of the entrance monument) (November).
- Delayed Maintenance Addressed: Selected Gutierrez Construction, Inc. to complete the repairs to the community asphalt path, concrete patio, and stacked stone entrance monuments and split-rail fences/monuments. (May/June 2024).
- Community Legal Services: Retained the legal services of Nagle & Zaller, P.C., Attorneys at Law, to provide general legal counsel and delinquent assessment collections services for WPHOA. Nagle & Zaller, P.C. specializes in providing comprehensive legal services to community associations and is also a Maryland Licensed Collection Agency. (August 2024).