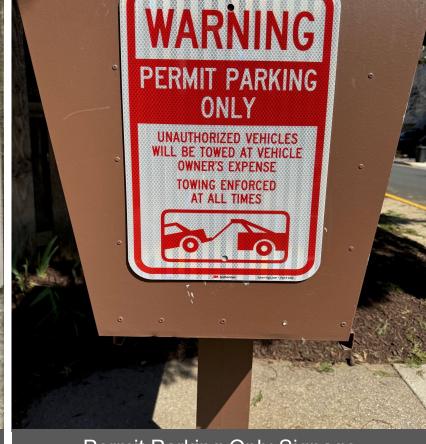

- Community Safety & Security/Updated and New Association Policies:
  - Updated and adopted the WPHOA Parking & Towing Policy, including permit parking for residents and overnight visitors.
  - Updated and adopted the WPHOA Assessment Collections Policy & Procedures.
  - Adopted a Due Process and Fines Policy Resolution to supplement the WPHOA Governing Documents to effectively enforce the covenants, conditions, and restrictions of the WPHOA, maintain uniform neighborhood appearance, and protect the property values in the WPHOA community.
- Community Safety & Security/Signage and Parking Permits/Policy: Purchased and installed "Parking by Permit Only" signage for the community and issued parking permits to residents whose vehicles will be parked in the common area parking lots. (NOTE: Residents who reside in units with garages/driveways were not required to register for parking permits if they always park in the unit's garages/driveways.)
- **Community Social Events:** On October 31, another successful and well-attended Halloween community event for WPHOA residents was held. Residents from neighboring communities also participated.

### Community Social Events & Activities

Common Areas Assets Maintenance, Repairs & Replacements

Reserved Parking (Residents/Visitors)

Permit Parking Only Signage

Parking Violation/Tow Warnings

New Community Parking Signs & Permits